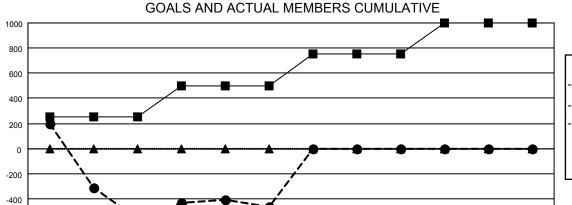

## MONTHLY MEMBERSHIP PROGRESS REPORT

LOCATION INDIA District 324 C Results as of: 12/31/2021

| Clubs RESULTS FOR 2021-2022 |   |    |   | Members RESULTS FOR 2021-2022 |     |     |     |
|-----------------------------|---|----|---|-------------------------------|-----|-----|-----|
|                             |   |    |   |                               |     |     |     |
| JULY/AUG/SEPT               | 5 | 10 | 6 | JULY/AUG/SEPT                 | 250 | 824 | 942 |
| OCT/NOV/DEC                 | 5 | 5  | 4 | OCT/NOV/DEC                   | 250 | 265 | 150 |
| JAN/FEB/MAR                 | 5 | 0  | 0 | JAN/FEB/MAR                   | 250 | 0   | 0   |
| APR/MAY/JUNE                | 5 | 0  | 0 | APR/MAY/JUNE                  | 250 | 0   | 0   |