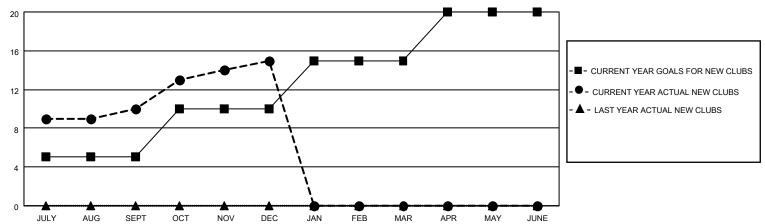

## GOALS AND ACTUAL NEW CLUBS CUMULATIVE

JAN

FEB

MAR

| ■- | MEMBER GROWTH NET GOAL |
|----|------------------------|
| •- | MEMBER GROWTH ACTUAL   |

▲ - LAST YEAR MEMBERSHIP ACTUAL

| DROPPED CLUBS: 10 |       |
|-------------------|-------|
| DROPPED MEMBERS   |       |
| DECEASED          | 8     |
| CLUB CANCELLED    | 434   |
| OTHER             | 650   |
| TOTAL             | 1,092 |
|                   |       |